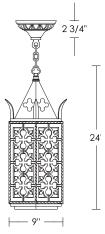

## **Cardinal Chain**

UA0319-C EL

| \$6,200                   | Green Patina, Brown Patina, Antique Brass                                                                                                                                                                                    |
|---------------------------|------------------------------------------------------------------------------------------------------------------------------------------------------------------------------------------------------------------------------|
| \$6,400                   | Statuary Brown [gloss or matte]<br>Statuary Black [gloss or matte]                                                                                                                                                           |
| \$7,400                   | Polished Brass, Light Pewter                                                                                                                                                                                                 |
|                           | Powder Coated Colors – call for pricing                                                                                                                                                                                      |
| *                         | Hanging lights are custom fixtures and not returnable                                                                                                                                                                        |
| Notes:                    | Finishes are over a rough casting.                                                                                                                                                                                           |
|                           | Our metal finishes are living finishes<br>and will change over time. Although<br>regular maintenance will prolong<br>the original appearance, this will not<br>guarantee that the finish will remain<br>unchanged over time. |
|                           | Medium Base<br>11w LED × 1 (100w equivalent)                                                                                                                                                                                 |
| (Jr                       | Listed for use in<br>DAMP environments                                                                                                                                                                                       |
| Options:                  | Please specify overall drop.                                                                                                                                                                                                 |
|                           | Four different types of flat glass are available<br>Please specify Frosted, Seeded,<br>Frosted Seeded, or Opal.                                                                                                              |
| Note:                     | Install fixture under overhang.<br>Do not expose to driving rain.                                                                                                                                                            |
| \$95ea<br>\$150ea<br>\$95 | Replacement GlassTop [6×]UA5588-S RGSide [6×]UA5588-L RGBottomUA5588-B RG                                                                                                                                                    |
|                           | Related Item<br>Cardinal Wallmount UA0319-W EL                                                                                                                                                                               |