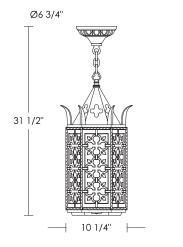

## **Cardinal Chain**

UA0319-C EL

| \$6,200                   | Green Patina, Brown Patina, Antique Brass                                                                                                                                                                                    |
|---------------------------|------------------------------------------------------------------------------------------------------------------------------------------------------------------------------------------------------------------------------|
| \$6,400                   | Statuary Brown [gloss or matte]<br>Statuary Black [gloss or matte]                                                                                                                                                           |
| \$7,400                   | Polished Brass, Light Pewter                                                                                                                                                                                                 |
|                           | Powder Coated Colors – call for pricing                                                                                                                                                                                      |
| *                         | Hanging lights are custom fixtures and not returnable                                                                                                                                                                        |
| Notes:                    | Finishes are over a rough casting.                                                                                                                                                                                           |
|                           | Our metal finishes are living finishes<br>and will change over time. Although<br>regular maintenance will prolong<br>the original appearance, this will not<br>guarantee that the finish will remain<br>unchanged over time. |
|                           | Medium Base<br>11w LED × 1 (100w equivalent)                                                                                                                                                                                 |
| (Jr                       | Listed for use in<br>DAMP environments                                                                                                                                                                                       |
| Options:                  | Please specify overall drop.                                                                                                                                                                                                 |
|                           | Four different types of flat glass are available<br>Please specify Frosted, Seeded,<br>Frosted Seeded, or Opal.                                                                                                              |
| Note:                     | Install fixture under overhang.<br>Do not expose to driving rain.                                                                                                                                                            |
| \$95ea<br>\$150ea<br>\$95 | Replacement GlassTop [6×]UA5588-S RGSide [6×]UA5588-L RGBottomUA5588-B RG                                                                                                                                                    |
|                           | Related Item<br>Cardinal Wallmount UA0319-W EL                                                                                                                                                                               |