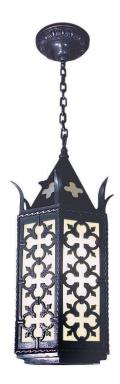

## **Cardinal Chain**

UA0319-C EL

| \$6,200                   | Green Patina, Brown Patina, Antique Brass                                                                                                                                                                                    |
|---------------------------|------------------------------------------------------------------------------------------------------------------------------------------------------------------------------------------------------------------------------|
| \$6,400                   | Statuary Brown [gloss or matte]<br>Statuary Black [gloss or matte]                                                                                                                                                           |
| \$7,400                   | Polished Brass, Light Pewter                                                                                                                                                                                                 |
|                           | Powder Coated Colors – call for pricing                                                                                                                                                                                      |
| *                         | Hanging lights are custom fixtures and not returnable                                                                                                                                                                        |
| Notes:                    | Finishes are over a rough casting.                                                                                                                                                                                           |
|                           | Our metal finishes are living finishes<br>and will change over time. Although<br>regular maintenance will prolong<br>the original appearance, this will not<br>guarantee that the finish will remain<br>unchanged over time. |
|                           | Medium Base<br>11w LED × 1 (100w equivalent)                                                                                                                                                                                 |
| (Jr                       | Listed for use in<br>DAMP environments                                                                                                                                                                                       |
| Options:                  | Please specify overall drop.                                                                                                                                                                                                 |
|                           | Four different types of flat glass are available<br>Please specify Frosted, Seeded,<br>Frosted Seeded, or Opal.                                                                                                              |
| Note:                     | Install fixture under overhang.<br>Do not expose to driving rain.                                                                                                                                                            |
| \$95ea<br>\$150ea<br>\$95 | Replacement GlassTop [6×]UA5588-S RGSide [6×]UA5588-L RGBottomUA5588-B RG                                                                                                                                                    |
|                           | Related Item<br>Cardinal Wallmount UA0319-W EL                                                                                                                                                                               |