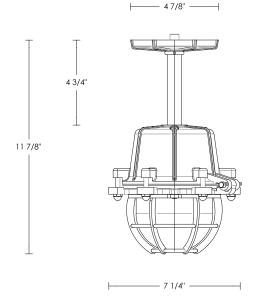

## **Tug Pendant [Large]**

UA0336-H EL

\$2,475 Polished Brass

\$2,675 Green Patina, Brown Patina

\$2,760 Antique Brass, Polished Nickel Satin Nickel, Light Pewter Statuary Brown [gloss or matte] Statuary Black [gloss or matte]