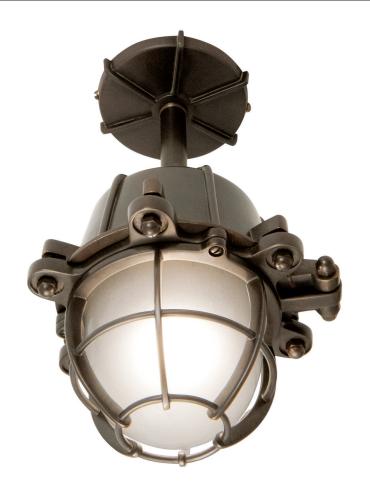

## **Tug Pendant [Large]**

UA0336-H EL

\$2,475 Polished Brass

\$2,675 Green Patina, Brown Patina

\$2,760 Antique Brass, Polished Nickel Satin Nickel, Light Pewter Statuary Brown [gloss or matte] Statuary Black [gloss or matte]

Medium Base  $8.5w \text{ LED} \times 1 \text{ (75w equivalent)}$ 

\$100

Listed for use in DAMP environments

Note: Install fixture under overhang.

Do not expose to driving rain.

Replacement Glass Clear UA5522-CRG