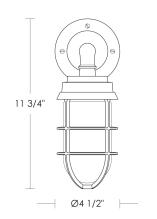

## Harbor Wallmount

UA0252-W EL

- \$670 Polished Brass
- \$780 Green Patina\*, Brown Patina\*, Antique Brass\*
- \$970 Statuary Brown [gloss or matte]\* Statuary Black [gloss or matte]\*
- \$1,050 Polished Nickel, Satin Nickel\*, Light Pewter\* Polished Chrome Black Nickel [gloss or matte]\*

Medium Base  $8.5w \text{ LED} \times 1$  (75w equivalent)

Listed for use in WET environments

\$70 Replacement Jelly Jar UA5504 RG

> Related Items Harbor Hanging Harbor Flushmount

UA0252-P EL UA0252-M EL