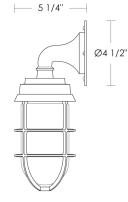

## Harbor Wallmount

UA0252-W EL

- \$670 Polished Brass
- \$780 Green Patina\*, Brown Patina\*, Antique Brass\*
- \$970 Statuary Brown [gloss or matte]\* Statuary Black [gloss or matte]\*
- \$1,050 Polished Nickel, Satin Nickel\*, Light Pewter\* Polished Chrome Black Nickel [gloss or matte]\*

Medium Base  $8.5w \text{ LED} \times 1$  (75w equivalent)

Listed for use in WET environments

\$70 Replacement Jelly Jar UA5504 RG

> Related Items Harbor Hanging Harbor Flushmount

UA0252-P EL UA0252-M EL