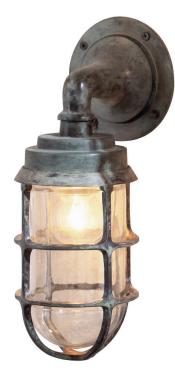

## Harbor Wallmount

UA0252-W EL

- \$670 Polished Brass
- \$780 Green Patina\*, Brown Patina\*, Antique Brass\*
- \$970 Statuary Brown [gloss or matte]\* Statuary Black [gloss or matte]\*
- \$1,050 Polished Nickel, Satin Nickel\*, Light Pewter\* Polished Chrome Black Nickel [gloss or matte]\*

Medium Base  $8.5w \text{ LED} \times 1$  (75w equivalent)

Listed for use in WET environments

\$70 Replacement Jelly Jar UA5504 RG

> Related Items Harbor Hanging Harbor Flushmount

UA0252-P EL UA0252-M EL