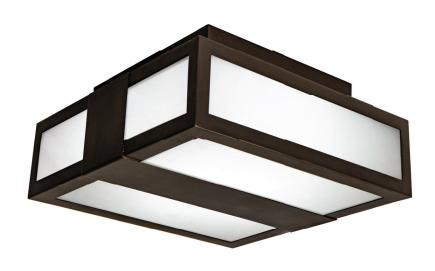

## **Banded Beacon [Small]**

UA0777 BSF

\$2,980 Polished Brass

\$3,250 Green Patina\*, Brown Patina\*, Antique Brass\*

\$3,450 Statuary Brown [gloss or matte]\*
Statuary Black [gloss or matte]\*

\$3,670 Polished Nickel, Satin Nickel\*, Light Pewter\*

Polished Chrome

Black Nickel [gloss or matte]\*

Powder Coated Colors\* - Call for pricing

Custom finishes not returnable

Note: Our metals are living finishes;

they will change over time and will never rust

\$225 Replacement Linear LED Engine

11"L, 90 CRI, 15W, 1500 lumens, 2700K

50,000 hours

Dimming driver included.

UA0010-LED

or

Torpedo Shape

Candelabra Base

4.5w LED × 2 (60w equivalent)

Listed for use in

DAMP environments

Note: Opal glass recommended for LED engine.

Replacement Glass

\$180 Bottom Glass UA5590-B-RG \$60ea Side Glass [4×] UA5590-S-RG

Related Item