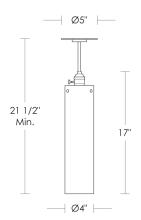

and will never rust

T9
Medium Base
6.5w LED × 1 (60w equivalent)

Listed for use in DRY environments

Option: Please specify overall drop.

Replacement Opal Glass Cylinder \$350 15" Cylinder UA5601-ORG \$450 20" Cylinder UA5601-B-ORG