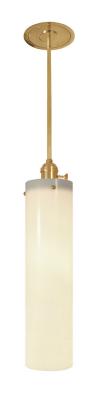

## **Bond Street**

UA0630 HL

\$950 Polished Brass

\$1,080 Green Patina, Brown Patina, Antique Brass

\$1,230 Statuary Brown [gloss or matte] Statuary Black [gloss or matte]

\$1,350 Polished Nickel, Satin Nickel, Light Pewter

and will never rust

T9
Medium Base
6.5w LED × 1 (60w equivalent)

Listed for use in DRY environments

Option: Please specify overall drop.

Replacement Opal Glass Cylinder \$350 15" Cylinder UA5601-ORG \$450 20" Cylinder UA5601-B-ORG