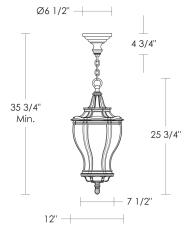

Note: For exterior use, install fixture under overhang.

Do not expose to driving rain.

Please specify overall drop.

Replacement Glass

 \$90ea
 Top [6×]
 UA5608-T-RG

 \$75ea
 Cap [6×]
 UA5608-C-RG

 \$250ea
 Mid [6×]
 UA5608-M-RG