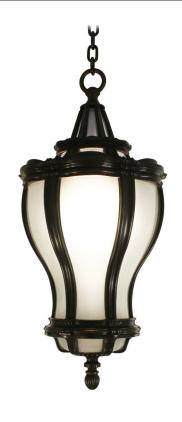

## **Newport Lantern**

UA0636 HL

\$5,150 Green Patina, Brown Patina, Antique Brass

\$5,375 Statuary Brown [gloss or matte]
Statuary Black [gloss or matte]

\$6,500 Polished Brass

Powder Coated Colors - Call for pricing

Hanging lights are custom fixtures and not returnable

Note: Our metals are living finishes;

they will change over time and will never rust

Medium Base
7w LED × 1 (60w equivalent)

DAMP environments

Listed for use in

Note: For exterior use, install fixture under overhang.

Do not expose to driving rain.

Please specify overall drop.

Replacement Glass

 \$90ea
 Top [6×]
 UA5608-T-RG

 \$75ea
 Cap [6×]
 UA5608-C-RG

 \$250ea
 Mid [6×]
 UA5608-M-RG