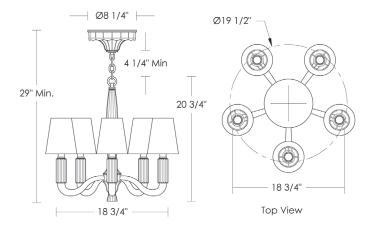

and will never rust

Torpedo Shape Candelabra Base 4.5w LED × 5 (40w equivalent)

Note: Must use LEDs.

Listed for use in DRY environments

Option: Please specify overall drop.

Fabric Shades sold separately

Shade shown: Pierre Shade