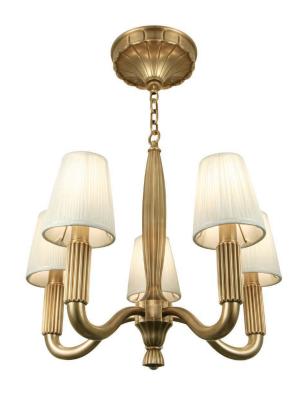

## **Paris Chandelier**

UA0651 HL

\$4,375 Polished Brass

\$4,575 Green Patina, Brown Patina,

\$4,675 Antique Brass

Statuary Brown [gloss or matte] Statuary Black [gloss or matte]

\$4,890 Polished Nickel, Satin Nickel, Light Pewter

and will never rust

Torpedo Shape Candelabra Base 4.5w LED × 5 (40w equivalent)

Note: Must use LEDs.

Listed for use in DRY environments

Option: Please specify overall drop.

Fabric Shades sold separately

Shade shown: Pierre Shade