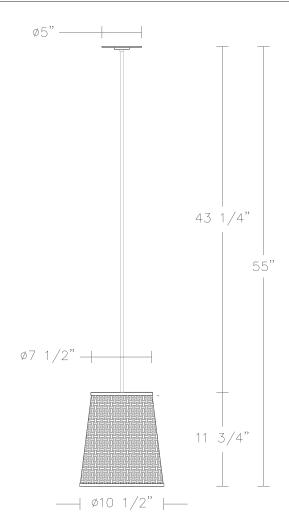

and will never rust

Integrated AC direct drive

LED engine Universal voltage

10W CRI 80 955 lumens 17,000 hrs

Listed for use in

DRY or DAMP environments

Option: Please specify overall drop.

Notes: Install fixture under overhang.

Do not expose to driving rain.