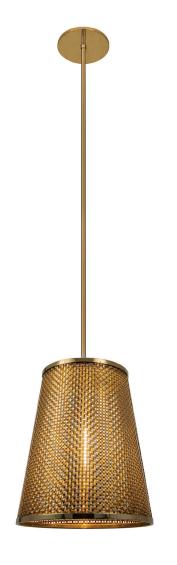

## **Tribeca Park Hanging Light [Mesh]**

UA0661-M HL

\$3,400 Polished Brass

\$3,750 Green Patina, Brown Patina

\$3,970 Antique Brass

Statuary Brown [gloss or matte] Statuary Black [gloss or matte]

\$4,190 Polished Nickel, Satin Nickel, Light Pewter

Polished Chrome

Black Nickel [gloss or matte]

Powder Coated Colors - Call for pricing

\*

Hanging lights are custom fixtures

and not returnable

Note: Our metals are living finishes;

they will change over time

and will never rust

Integrated AC direct drive

LED engine Universal voltage

10W CRI 80 955 lumens 17,000 hrs

Listed for use in

DRY or DAMP environments

Option: Please specify overall drop.

Notes: Install fixture under overhang.

Do not expose to driving rain.